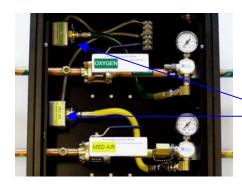

Where would you prefer to have your alarm transducers installed?

Here or Here

Where would you prefer to backfeed your medical gases?

Here or Here

There is a need for an acceptable place to backfeed medical gases that is safe, easy to find, easy to access. There is a need for an acceptable place to install transducers that is safe to access, easy to find and easy to access. That is what the E Z Backfeed<sup>TM</sup>, E Z Feed<sup>TM</sup>, and E Z Find<sup>TM</sup> products are all about – making your hospital safer and your job and the verifier's job easier.