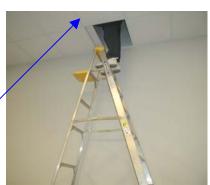

Where would you prefer to have your alarm transducers installed?

Here or Here

Where would you prefer to backfeed your medical gases?

Here or Here

There is a need for an acceptable place to backfeed medical gases that is safe, easy to find, easy to access. There is a need for an acceptable place to install transducers that is safe to access, easy to find and easy to access. That is what the E Z Backfeed<sup>TM</sup>, E Z Feed<sup>TM</sup>, and E Z Find<sup>TM</sup> products are all about – making your hospital safer and your job and the verifier's job easier.