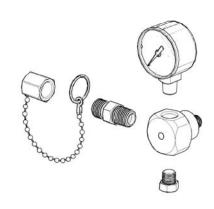

E Z Backfeed<sup>TM</sup> Retrofit Assembly

E Z Find<sup>TM</sup> Retrofit Assembly

## How to Order E Z Products:

|                            | Oxygen        | Med Air       | N2O           | CO2           | N2            | Med Vac    |
|----------------------------|---------------|---------------|---------------|---------------|---------------|------------|
| E Z Backfeed <sup>TM</sup> | EZBACK-OXY    | EZBACK-AIR    | EZBACK-N2O    | EZBACK-CO2    | EZBACK-N2     | EZBACK-VAC |
| Retrofit Assemblies        |               |               |               |               |               |            |
| E Z Find™ Retrofit         | EZFIND-OXY    | EZFIND-AIR    | EZFIND-N2O    | EZFIND-CO2    | EZFIND-N2     | EZFIND-VAC |
| Assemblies                 |               |               |               |               |               |            |
|                            |               |               |               |               |               |            |
| Service Items              |               |               |               |               |               |            |
| Retro block                | 17-0218       | 17-0218       | 17-0218       | 17-0218       | 17-0218       | 17-0218    |
| Demand valve               | 17-0100       | 17-0101       | 17-0102       | 17-0104       | 17-0103       | 17-0105    |
| Gauge                      | 14-1019       | 14-1019       | 14-1019       | 14-1019       | 14-1020       | 14-1021    |
| 1/8 npt bottom port        | 0 - 100  psig | 0 - 300  psig | 0 – 30" Hg |
| 1/8 npt Plug               | 17-0078       | 17-0078       | 17-0078       | 17-0078       | 17-0078       | 17-0078    |
| Gas tight cap &            | GC8224        | GC8200        | GC8200        | GC8200        | GC8200        | GC8200     |
| chain                      |               |               |               |               |               |            |