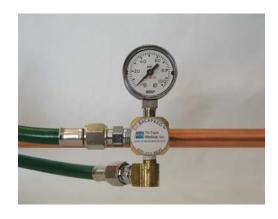

E Z Backfeed<sup>TM</sup> Retrofit Assembly

E Z Find<sup>TM</sup> Retrofit Assembly