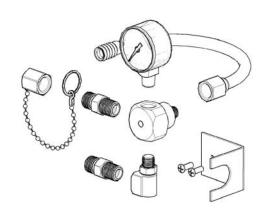

E Z Backfeed<sup>TM</sup> Retrofit Assembly

E Z Find<sup>TM</sup> Retrofit Assembly

## How to Order E Z Products:

|                            | Oxygen        | Med Air       | N2O           | CO2           | N2            | Med Vac    |
|----------------------------|---------------|---------------|---------------|---------------|---------------|------------|
| E Z Backfeed <sup>TM</sup> | EZBACK-OXY    | EZBACK-AIR    | EZBACK-N2O    | EZBACK-CO2    | EZBACK-N2     | EZBACK-VAC |
| Retrofit Assemblies        |               |               |               |               |               |            |
| E Z Find™ Retrofit         | EZFIND-OXY    | EZFIND-AIR    | EZFIND-N2O    | EZFIND-CO2    | EZFIND-N2     | EZFIND-VAC |
| Assemblies                 |               |               |               |               |               |            |
|                            |               |               |               |               |               |            |
| Service Items              |               |               |               |               |               |            |
| Retro block                | 17-0218       | 17-0218       | 17-0218       | 17-0218       | 17-0218       | 17-0218    |
| Demand valve               | 17-0100       | 17-0101       | 17-0102       | 17-0104       | 17-0103       | 17-0105    |
| Gauge                      | 14-1019       | 14-1019       | 14-1019       | 14-1019       | 14-1020       | 14-1021    |
| 1/8 npt bottom port        | 0 - 100  psig | 0 - 300  psig | 0 – 30" Hg |
| 1/8 npt Plug               | 17-0078       | 17-0078       | 17-0078       | 17-0078       | 17-0078       | 17-0078    |
| Gas tight cap &            | GC8224        | GC8200        | GC8200        | GC8200        | GC8200        | GC8200     |
| chain                      |               |               |               |               |               |            |