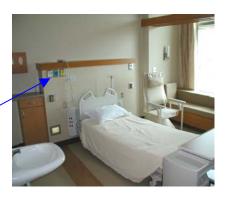

Where would you prefer to have your alarm transducers installed?

Here or Here

Where would you prefer to backfeed your medical gases?

Here or Here

There is a need for an acceptable place to backfeed medical gases that is safe, easy to find, easy to access. There is a need for an acceptable place to install transducers that is safe to access, easy to find and easy to access. That is what the E Z Backfeed<sup>TM</sup>, E Z Feed<sup>TM</sup>, and E Z Find<sup>TM</sup> products are all about – making your hospital safer and your job and the verifier's job easier.