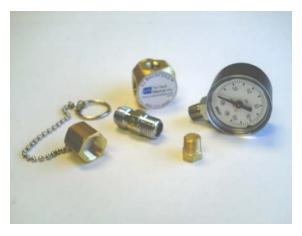

E Z Backfeed<sup>TM</sup> Retrofit Assembly

E Z Find<sup>TM</sup> Retrofit Assembly

## How to Order E Z Products:

|                            | Oxygen        | Med Air       | N2O           | CO2           | N2            | Med Vac    |
|----------------------------|---------------|---------------|---------------|---------------|---------------|------------|
| E Z Backfeed <sup>TM</sup> | EZBACK-OXY    | EZBACK-AIR    | EZBACK-N2O    | EZBACK-CO2    | EZBACK-N2     | EZBACK-VAC |
| Retrofit Assemblies        |               |               |               |               |               |            |
| E Z Find™ Retrofit         | EZFIND-OXY    | EZFIND-AIR    | EZFIND-N2O    | EZFIND-CO2    | EZFIND-N2     | EZFIND-VAC |
| Assemblies                 |               |               |               |               |               |            |
|                            |               |               |               |               |               |            |
| Service Items              |               |               |               |               |               |            |
| Retro block                | 17-0218       | 17-0218       | 17-0218       | 17-0218       | 17-0218       | 17-0218    |
| Demand valve               | 17-0100       | 17-0101       | 17-0102       | 17-0104       | 17-0103       | 17-0105    |
| Gauge                      | 14-1019       | 14-1019       | 14-1019       | 14-1019       | 14-1020       | 14-1021    |
| 1/8 npt bottom port        | 0 - 100  psig | 0 - 300  psig | 0 – 30" Hg |
| 1/8 npt Plug               | 17-0078       | 17-0078       | 17-0078       | 17-0078       | 17-0078       | 17-0078    |
| Gas tight cap &            | GC8224        | GC8200        | GC8200        | GC8200        | GC8200        | GC8200     |
| chain                      |               |               |               |               |               |            |