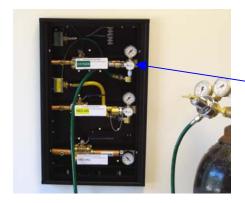

Where would you prefer to have your alarm transducers installed?

Here or Here

Where would you prefer to backfeed your medical gases?

Here or Here

There is a need for an acceptable place to backfeed medical gases that is safe, easy to find, easy to access. There is a need for an acceptable place to install transducers that is safe to access, easy to find and easy to access. That is what the E Z Backfeed<sup>TM</sup>, E Z Feed<sup>TM</sup>, and E Z Find<sup>TM</sup> products are all about – making your hospital safer and your job and the verifier's job easier.