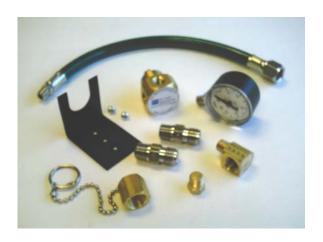

E Z Backfeed<sup>TM</sup> Retrofit Assembly

E Z Find<sup>TM</sup> Retrofit Assembly

## How to Order E Z Products:

|                            | Oxygen        | Med Air       | N2O           | CO2           | N2            | Med Vac    |
|----------------------------|---------------|---------------|---------------|---------------|---------------|------------|
| E Z Backfeed <sup>TM</sup> | EZBACK-OXY    | EZBACK-AIR    | EZBACK-N2O    | EZBACK-CO2    | EZBACK-N2     | EZBACK-VAC |
| Retrofit Assemblies        |               |               |               |               |               |            |
| E Z Find™ Retrofit         | EZFIND-OXY    | EZFIND-AIR    | EZFIND-N2O    | EZFIND-CO2    | EZFIND-N2     | EZFIND-VAC |
| Assemblies                 |               |               |               |               |               |            |
|                            |               |               |               |               |               |            |
| Service Items              |               |               |               |               |               |            |
| Retro block                | 17-0218       | 17-0218       | 17-0218       | 17-0218       | 17-0218       | 17-0218    |
| Demand valve               | 17-0100       | 17-0101       | 17-0102       | 17-0104       | 17-0103       | 17-0105    |
| Gauge                      | 14-1019       | 14-1019       | 14-1019       | 14-1019       | 14-1020       | 14-1021    |
| 1/8 npt bottom port        | 0 - 100  psig | 0 - 300  psig | 0 – 30" Hg |
| 1/8 npt Plug               | 17-0078       | 17-0078       | 17-0078       | 17-0078       | 17-0078       | 17-0078    |
| Gas tight cap &            | GC8224        | GC8200        | GC8200        | GC8200        | GC8200        | GC8200     |
| chain                      |               |               |               |               |               |            |